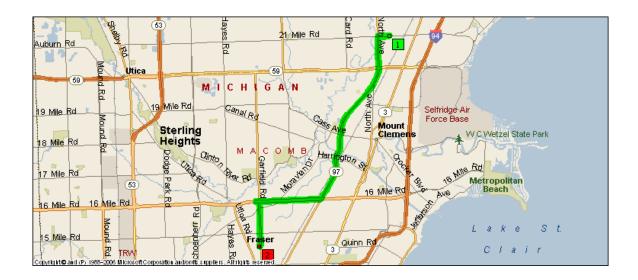

## **Directions from LCN to Fraser High School**

Summary: 9.7 miles (13 minutes)

| Time<br>9:00 | Mile<br>0.0 | Instruction Depart 23700 21 Mile Rd, Macomb, MI   | For<br>0.4 mi | Toward |
|--------------|-------------|---------------------------------------------------|---------------|--------|
| AM           |             | 48042 on 21 Mile Rd (West)                        |               |        |
| 9:00 AM      | 0.4         | Turn LEFT (South) onto North Ave                  | 1.0 mi        |        |
| 9:02 AM      | 1.3         | Road name changes to M-97 [North Ave]             | 4.8 mi        |        |
| 9:07 AM      | 6.1         | Turn RIGHT (West) onto 16 Mile Rd [Metro<br>Pkwy] | 2.1 mi        |        |
| 9:10 AM      | 8.2         | Turn LEFT (South) onto Local road(s)              | 32 yds        |        |
| 9:10 AM      | 8.2         | Turn LEFT (East) onto 16 Mile Rd [Metro<br>Pkwy]  | 174 yds       |        |
| 9:10 AM      | 8.3         | Turn RIGHT (South) onto Garfield Rd               | 1.4 mi        |        |
| 9:12 AM      | 9.7         | Turn RIGHT (West) onto Garfield Circle            | 120 yds       |        |
| 9:13<br>AM   | 9.7         | Arrive 34270 Garfield Cir, Fraser, MI 48026       | ·             |        |