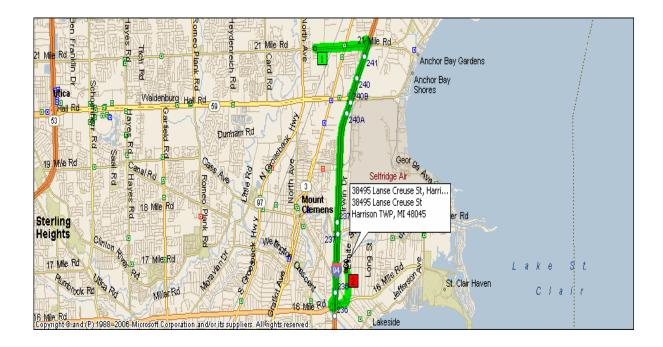

## Directions to L'Anse Creuse High School

Summary: 8.1 miles (10 minutes)

| Time<br>9:00 | Mile<br>0.0 | Instruction Depart 23700 21 Mile Rd, Macomb, MI | For<br>1.4 mi | Toward               |
|--------------|-------------|-------------------------------------------------|---------------|----------------------|
| AM           | 0.0         | 48042 on 21 Mile Rd (East)                      |               |                      |
| 9:01 AM      | 1.4         | Take Ramp (LEFT) onto Ì-94                      | 5.3 mi        | I-94                 |
| 9:06 AM      | 6.6         | At exit 236, turn RIGHT onto Ramp               | 0.3 mi        | Metropolitan Parkway |
| 9:06 AM      | 7.0         | Take Local road(s) (LEFT) onto 16 Mile Rd       | 0.4 mi        |                      |
|              |             | [Metro Pkwy]                                    |               |                      |
| 9:07 AM      | 7.4         | Turn LEFT (North-West) onto Crocker Blvd        | 120 yds       |                      |
| 9:07 AM      | 7.5         | Turn RIGHT (North-East) onto Townhall St        | 0.5 mi        |                      |
| 9:09 AM      | 8.0         | Keep LEFT onto Lanse Creuse St                  | 0.1 mi        |                      |
| 9:10 AM      | 8.1         | Keep LEFT to stay on Lanse Creuse St            | 32 yds        |                      |
| 9:10         | 8.1         | Arrive 38495 Lanse Creuse St, Harrison          |               |                      |
| AM           |             | TWP, MI 48045                                   |               |                      |