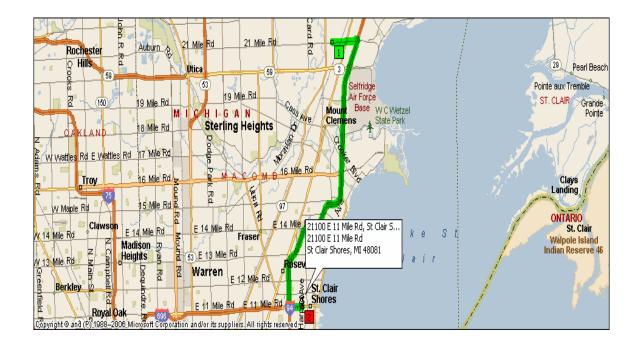

## **Directions to Lakeview High School**

Summary: 14.7 miles (13 minutes)

| Time    | Mile | Instruction                           | For     | Toward                       |
|---------|------|---------------------------------------|---------|------------------------------|
| 9:00    | 0.0  | Depart 23700 21 Mile Rd, Macomb, MI   | 1.4 mi  |                              |
| AM      |      | 48042 on 21 Mile Rd (East)            |         |                              |
| 9:01 AM | 1.4  | Take Ramp (LEFT) onto I-94            | 12.0 mi | I-94                         |
| 9:11 AM | 13.4 | At exit 229, turn RIGHT onto Ramp     | 0.2 mi  | I-696 / 11 Mile Rd / Lansing |
| 9:12 AM | 13.7 | Keep LEFT to stay on Ramp             | 0.2 mi  | 11 Mile Rd                   |
| 9:12 AM | 13.9 | Keep STRAIGHT onto Local road(s)      | 10 yds  |                              |
| 9:12 AM | 13.9 | Turn LEFT (East) onto E 11 Mile Rd    | 0.8 mi  |                              |
| 9:13    | 14.7 | Arrive 21100 E 11 Mile Rd, St Clair   |         |                              |
| AM      |      | Shores, MI 48081 [21100 E 11 Mile Rd, |         |                              |
|         |      | St Clair Shores, MT 480811            |         |                              |