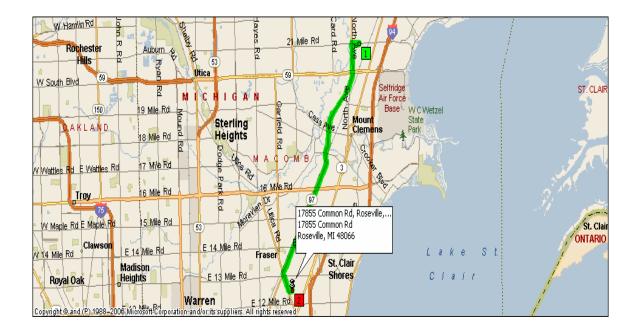

## **Directions to Roseville from LCN**

Summary: 10.4 miles (14 minutes)

| Time<br>9:00<br>AM | Mile<br>0.0 | Instruction<br>Depart 23700 21 Mile Rd, Macomb, MI<br>48042 on 21 Mile Rd (West)         | For<br>0.4 mi | Toward |
|--------------------|-------------|------------------------------------------------------------------------------------------|---------------|--------|
| 9:00 AM            | 0.4         | Turn LEFT (South) onto North Ave                                                         | 1.0 mi        |        |
| 9:02 AM            | 1.3         | Road name changes to M-97 [North Ave]                                                    | 8.2 mi        |        |
| 9:12 AM            | 9.6         | Bear LEFT (South) onto Utica Rd                                                          | 0.7 mi        |        |
| 9:13 AM            | 10.2        | Turn LEFT (East) onto Common Rd                                                          | 0.2 mi        |        |
| 9:14<br>AM         | 10.4        | Arrive 17855 Ćommon Rd, Roseville, MI<br>48066 [17855 Common Rd, Roseville, MI<br>48066] |               |        |