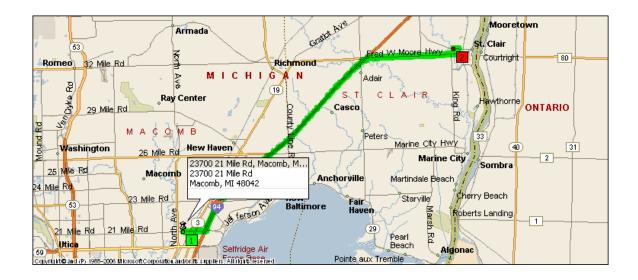

## Directions from LCN to St. Clair High School

Summary: 24.5 miles (25 minutes)

| Time<br>9:00<br>AM | Mile<br>0.0 | Instruction Depart 23700 21 Mile Rd, Macomb, MI 48042 [23700 21 Mile Rd, Macomb, MI 48042] on 21 Mile Rd (East) | For<br>1.6 mi | Toward   |
|--------------------|-------------|-----------------------------------------------------------------------------------------------------------------|---------------|----------|
| 9:01 AM            | 1.6         | Take Ramp (LEFT) onto I-94                                                                                      | 15.6 mi       | I-94     |
| 9:15 AM            | 17.1        | At exit 257, turn RIGHT onto Ramp                                                                               | 0.6 mi        | St Clair |
| 9:15 AM            | 17.7        | Turn RIGHT (East) onto Fred W Moore Hwy                                                                         | 6.1 mi        |          |
| 9:22 AM            | 23.8        | Turn LEFT (North) onto S Carney Dr                                                                              | 0.4 mi        |          |
| 9:23 AM            | 24.2        | Turn LEFT (West) onto Clinton Ave                                                                               | 0.3 mi        |          |
| 9:25<br>AM         | 24.5        | Arrive 2200 Clinton Ave, St Clair, MI<br>48079                                                                  |               |          |